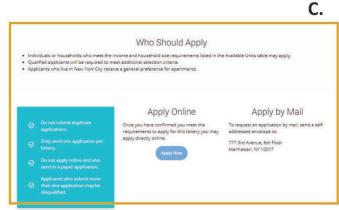

#### 5. Search and Apply

- A. Development details, deadline date, set asides and preferences (%), and paper application request information
- B. Household size and income chart
- C. How to apply