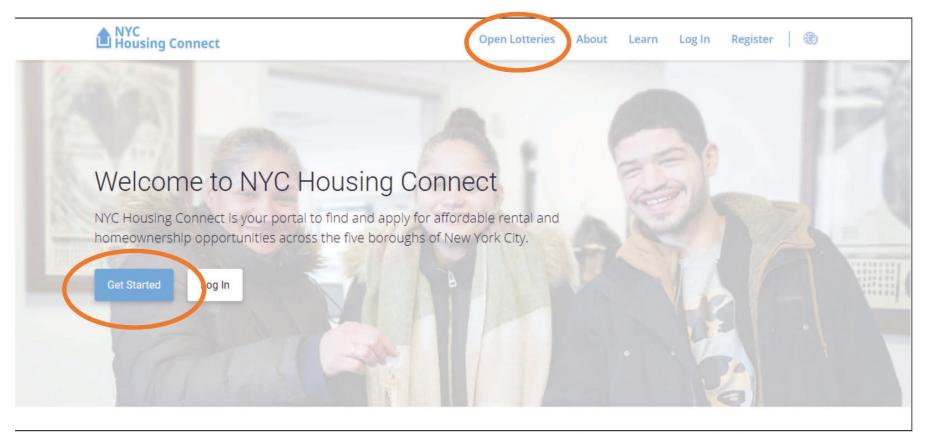

#### 5. Search and Apply

- A. Development details, deadline date, set asides and preferences (%), and paper application request information
- B. Household size and income chart
- C. How to apply

#### Available Units & Requirements

|  | амі % 🕐       | Layout    | # Units | Monthly Rent | Household Size | Household Income    |
|--|---------------|-----------|---------|--------------|----------------|---------------------|
|  | 30%           | Studio    | 3 units | \$367 -      | 1 person       | \$15,086 - \$23,880 |
|  |               |           |         |              | 2 people       | \$15,086 - \$27,300 |
|  | 30%           | 1 Bedroom | 7 units |              | 1 person       | \$18,995 - \$23,880 |
|  |               |           |         | \$471        | 2 people       | \$18,995 - \$27,300 |
|  |               |           |         |              | 3 people       | \$18,995 - \$30,720 |
|  |               |           | 5 units | \$575        | 2 people       | \$23,452 - \$27,300 |
|  | 30% 2 Bedroom |           |         |              | 3 people       | \$23,452 - \$30,720 |
|  |               | 2 Bedroom |         |              | 4 people       | \$23,452 - \$34,110 |
|  |               |           |         |              | 5 people       | \$23,452 - \$36,840 |